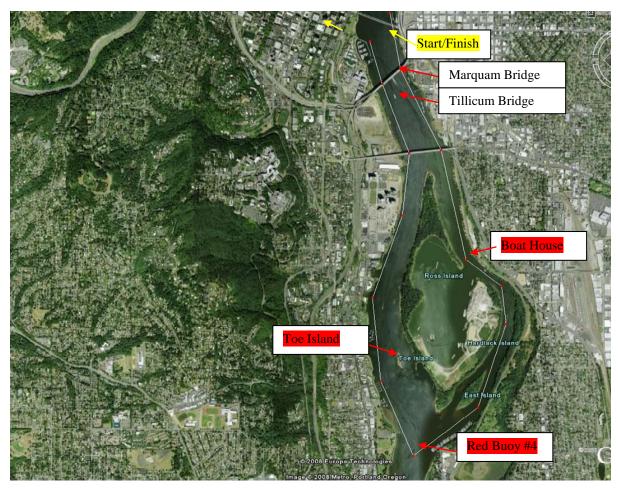

#### Race Details

**Distance:** Approx. 6.2 miles (10km), one loop around Ross Island. (See racecourse below) **Boat launch:** Portland Boathouse floating dock

#### Racecourse

The course starts on the east side of the Willamette river, just south of the Hawthorne Bridge and heads upriver, passing the OMSI submarine, staying to the left of the Marquam Bridge middle pillars, behind Ross Island and non- ama side turn around #4 red buoy and then north down the main channel. Pass Toe Island and finish at the floating dock.